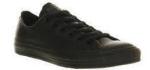

## **School Uniform in OLM**

All students are required to wear the school uniform. Boys are required to wear navy trousers and girls wear navy skirt or trousers. Both wear navy v neck jumpers with school crest, blue shirt, navy tie, plain black shoes, or runners with no logos.

#### **ACCEPTABLE**