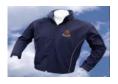

The Crested School Jacket, Plain Navy or Black jackets are accepted. No jackets with large logos or any other colour jacket are acceptable.

Jewellery is limited to one ring and one pair of stud earrings.

#### **ACCEPTABLE**